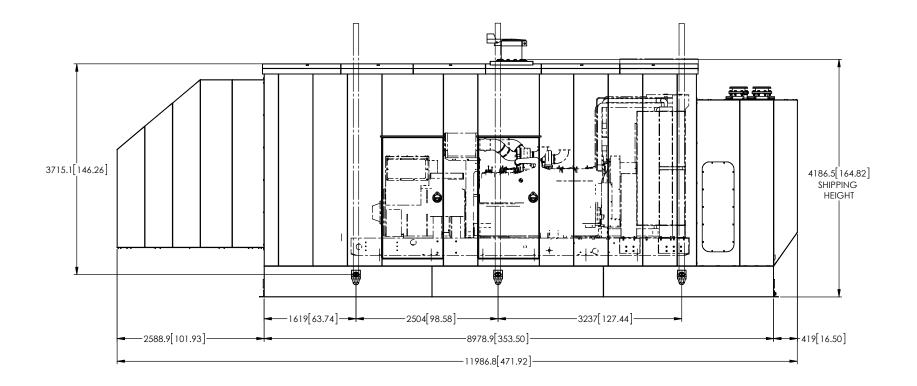

|--|

8

D

->

8

NOTE: ALL STRAPS MUST BE SECURED EQUALLY \_\_\_\_

6

7

5

3

4

## -EXTENSION AND FLAPPER SHIP LOOSE. INSTALLED ONSITE BY OTHERS.

|       | WEIGH  | TS (LBS)  |        |
|-------|--------|-----------|--------|
| TANK  | GENSET | ENCLOSURE | TOTAL  |
| 9,992 | 25,330 | 10,934    | 50,881 |

|                                                                       |                                                                                | Р                                                                | erfect                                                                                                              | machine p          |                                                                |
|-----------------------------------------------------------------------|--------------------------------------------------------------------------------|------------------------------------------------------------------|---------------------------------------------------------------------------------------------------------------------|--------------------|----------------------------------------------------------------|
| ORIGINATED<br>INCORPORA<br>PURPOSES TO<br>BE DUPLICAT<br>OF THE INFOR | TED. IT IS FURN<br>HENNIG CUST<br>ED, OR COPIEL<br>RMATION CON<br>IZED PERSONS | LUSIVE PRO<br>ISHED FOR<br>IOMERS ON<br>D IN ANY W<br>TAINED HEP | ING WAS<br>DPERTY OF HENNI<br>INFORMATION<br>ILY AND MAY NC<br>AY, NOR MAY AN<br>REIN BE PASSED O<br>HE APPROVAL OF |                    | ICIOSURE Systems<br>EY PARK, ILLINOIS<br>genclosuresystems.com |
| ALL DIMENS                                                            | SIONS ARE IN                                                                   | MM [INC                                                          | HES]- UNLESS C                                                                                                      | THERWISE SPECIFIED | DO NOT SCALE THE DRAWING                                       |
|                                                                       |                                                                                |                                                                  |                                                                                                                     | Gen-Set Make:      | <u> </u>                                                       |
| Drawn By:                                                             | CG                                                                             | Date:                                                            | 1/9/12                                                                                                              | OGI-JGI MIGKS.     | Cummins                                                        |