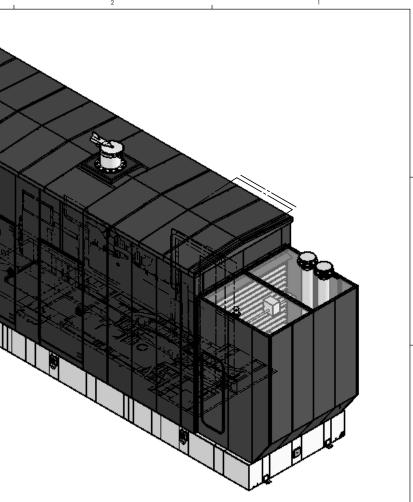

|--|

8

D

->

8

NOTE: ALL STRAPS MUST BE SECURED EQUALLY \_\_\_\_



6

7

5



3

4



## -EXTENSION AND FLAPPER SHIP LOOSE. INSTALLED ONSITE BY OTHERS.

|       | WEIGH  | TS (LBS)  |        |
|-------|--------|-----------|--------|
| TANK  | GENSET | ENCLOSURE | TOTAL  |
| 9,992 | 25,330 | 10,934    | 50,881 |

|                                                                       |                                                                                | Р                                                                | erfect                                                                                                              | machine p          |                                                                |
|-----------------------------------------------------------------------|-----------------------------------------------------------------------