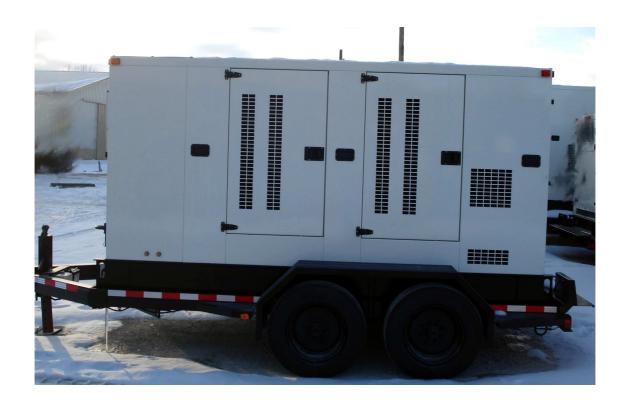

### APS150 SOUND ATTENUATED DUAL VOLTAGE/60HZ

### **ENCLOSURE:**

- Made with 12-gauge steel
- Single point lifting eye
- Sound attenuated
- Convenient hand holds and steps for safe operation
- Two coat polyester powder-coated finish

## ENVIRONMENTALLY FRIENDLY DESIGN:

- Sound attenuated for low noise operation
- OSHA compliant safe design
- Spill containment for coolant and oil
- UL142 certified dual wall fuel tank