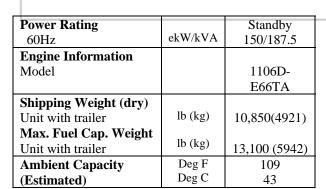

# ALTORFER

| Engine Lubricating Oil Capacity | Gal        | 4          |
|---------------------------------|------------|------------|
|                                 | L          | 15         |
| Engine Coolant Capacity with    | Gal        | 4          |
| Radiator                        | L          | 15         |
| Fuel Tank Capacity              | Gal/L      | 300/1136   |
| Fuel Consumption @ 100% load    | Gal(L)/ hr | 11.3(42.7) |
| Fuel Consumption @ 75% load     | Gal(L)/ hr | 9.4(35.6)  |
| Running time at 75% load        | Hrs        | 32         |
| Sound Level                     |            |            |
| Standby                         | dB(A)      | 74.8       |
| No load @ 7m (23 ft)            | dB(A)      | 70.1       |

### **Package Dimensions (with trailer)**

|                    | •          | ,       |
|--------------------|------------|---------|
| Length             | 213 in     | 5385 mm |
| Width              | 84 in      | 2134 mm |
| Height             | 109 in     | 2769 mm |
| Weight (full fuel) | 13,100 lbs | 5942 kg |