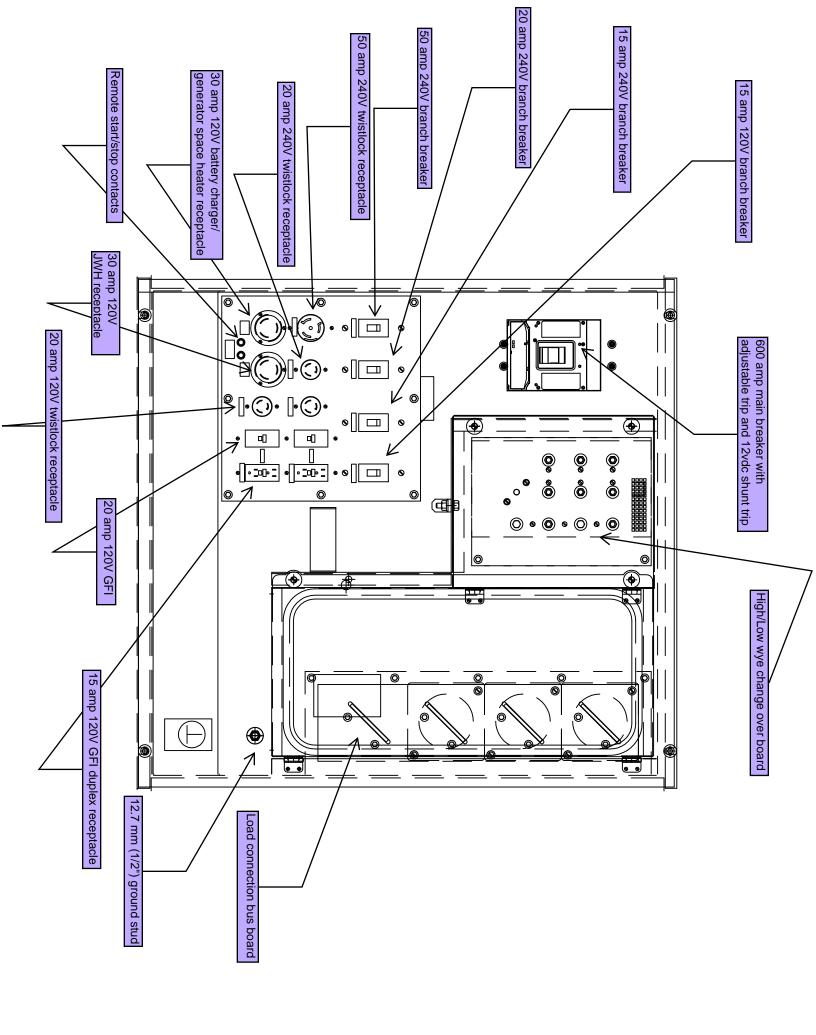

## MULTI-VOLTAGE DISTRIBUTION PANEL:

- Dual voltage
- Load door safety switch
- Rust-free hinges on all doors
- Adequate space for line and plug connection without interference
- Remote start and stop contacts

Complete systems designed and tested at Altorfer Power Systems

| Air Inlet System   | Air cleaner, dual element                                                                                                                                                                                                       | Features Fuel System | Primary fuel filter/water                                                                                                                                                                                                                                                                                                               |
|--------------------|---------------------------------------------------------------------------------------------------------------------------------------------------------------------------------------------------------------------------------|----------------------|-----------------------------------------------------------------------------------------------------------------------------------------------------------------------------------------------------------------------------------------------------------------------------------------------------------------------------------------|
|                    | Turbocharger                                                                                                                                                                                                                    | ruei System          | separator UL142<br>dual wall fuel tank<br>300 gal (1135 L)                                                                                                                                                                                                                                                                              |
| Charging System    | Battery charger<br>Charging alternator                                                                                                                                                                                          | Generator            | Brushless, permanent magnet Coastal corrosion protection Shock mounted DVR2000E voltage regulator UL approved Three-phase 480/277 and 240/139 voltage Class H insulation                                                                                                                                                                |
| Control Panel      | Generator controls and monitoring Fuel tank monitoring Engine controls and monitoring Digital displays                                                                                                                          | Mounting System      | Generator soft mounted to base Base contains integral fuel tank Structural steel design Oil and coolant spill containment                                                                                                                                                                                                               |
| Cooling System     | Fan and belt guards Engine mounted radiator Air to air after cooling                                                                                                                                                            | Starting System      | Electric starting motor Battery set with disconnect switch Jacket water heater with thermostat, shut-off valves                                                                                                                                                                                                                         |
| Distribution Panel | Lockable doors Load door safety switch, (trips breaker upon door opening) Individual bus bar connections Circuit breaker with 12 volt shunt trip Remote start/stop contacts Shore power connections                             | Trailer R            | Full frame support Independent tandem axle trailer frame with tongue Electric actuated hydraulic brakes with rechargeable battery backup break-away system Over center mechanical parking brake Full length fenders Non-skid surface on steps Heavy duty safety chains and grab hooks Reinforced 10,000 lb (4540 kg) top wind drop jack |
| Enclosure          | Sound attenuated 12-gauge steel Lockable doors Separate vented battery compartment Single point lifting Exterior oil and water drains with exterior valves Hidden exterior fuel drain Hand holds and steps Powder coated finish |                      |                                                                                                                                                                                                                                                                                                                                         |